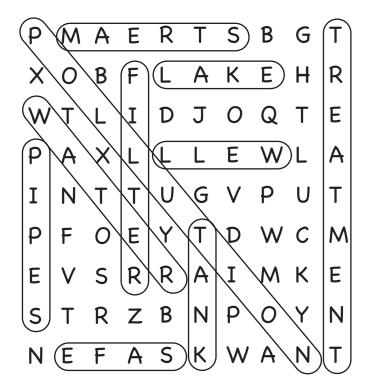

## Water comes in three different forms:

Water can get dirty, so before we can drink it, it must be clean. Water is cleaned at a Treatment Plant and then sent to our homes through pipes.

E R S B G A B F K E A D J O Q E X A W A U G W F Y C OE E I S R R E A MK N S R B 0 Z S K A E A

Find and circle these words:

STREAM
FILTER
PIPES
SAFE
WATER

WELL
TREATMENT
TANK
POLLUTION
LAKE

#### Word Search Game