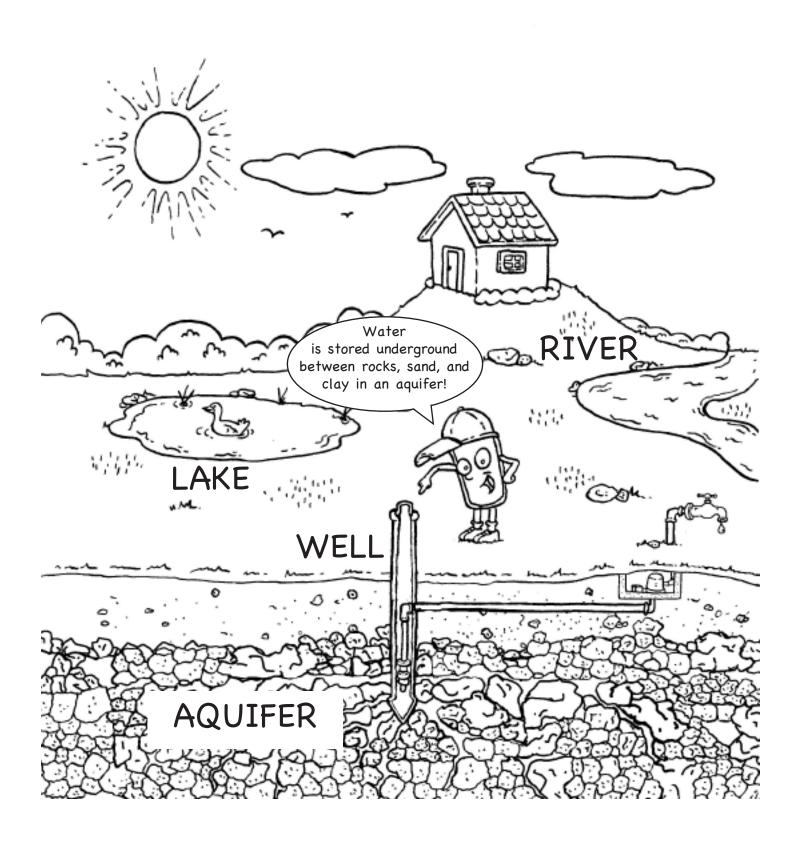

## Unscramble the letters:

Help the water find its way from the lake to your faucet by following the correct

Drinking water comes from lakes, rivers, streams, or under the ground (ground water).