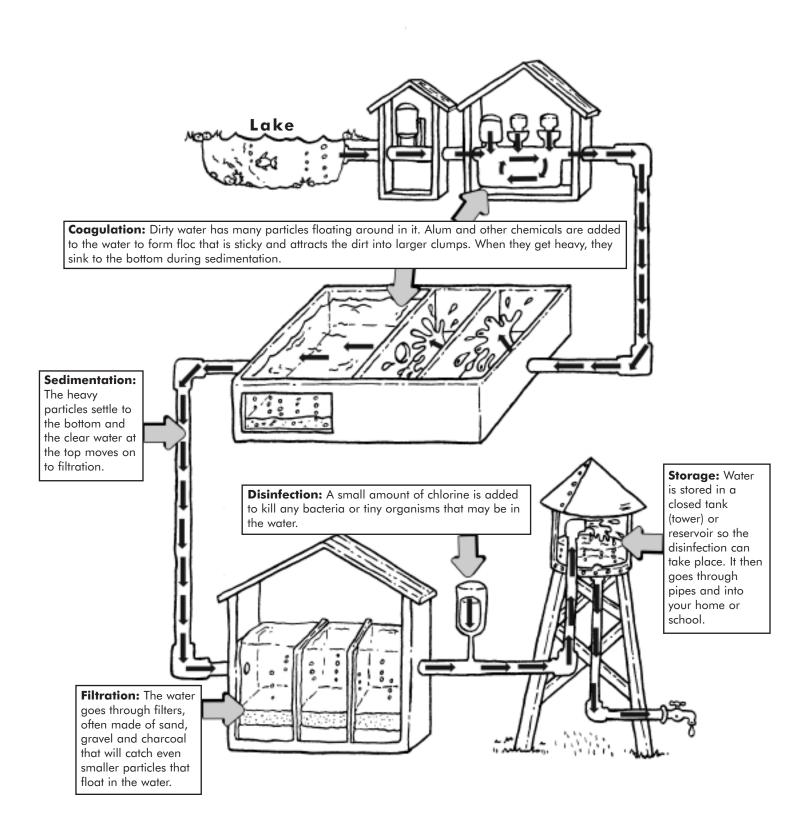

## Unscramble the letters:

Help the water find its way from the lake to your faucet by following the correct

Drinking water comes from lakes, rivers, streams, or under the ground (ground water).