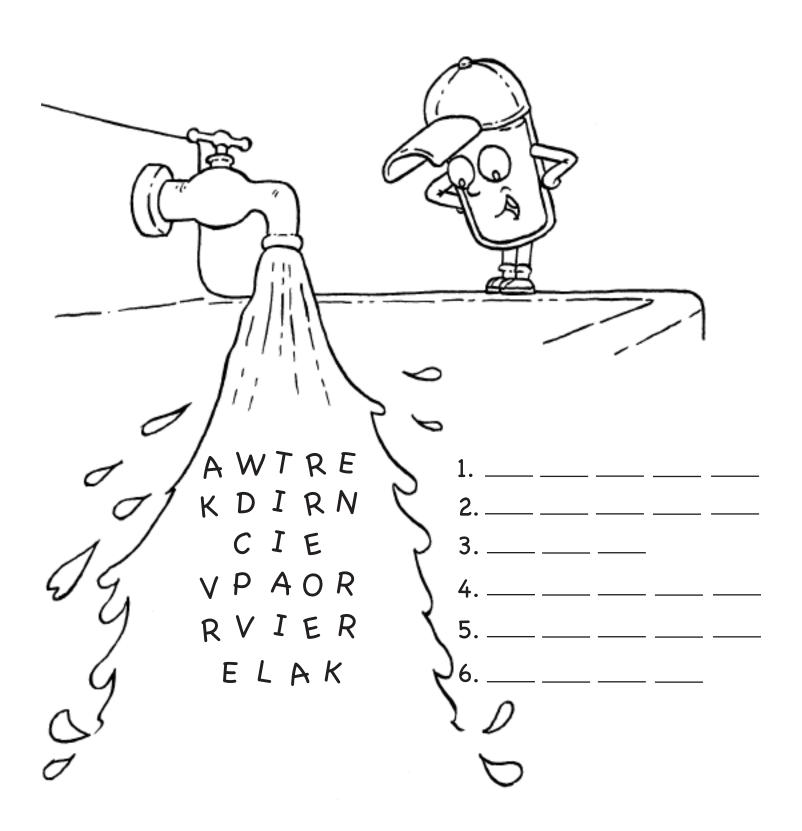

## Water comes in three different forms:

Water can get dirty, so before we can drink it, it must be clean. Water is cleaned at a Treatment Plant and then sent to our homes through pipes.

E R S B G A B F K E A D J O Q E X A W A U G W F Y C OE E I S R R E A MK N S R B 0 Z S K A E A

Find and circle these words:

STREAM
FILTER
PIPES
SAFE
WATER

WELL
TREATMENT
TANK
POLLUTION
LAKE

## Unscramble the letters:

Help the water find its way from the lake to your faucet by following the correct

Drinking water comes from lakes, rivers, streams, or under the ground (ground water).

#### Word Scramble Game

- 1. WATER
- 2. DRINK
- 3. ICE
- 4. VAPOR
- 5. RIVER
- 6. LAKE