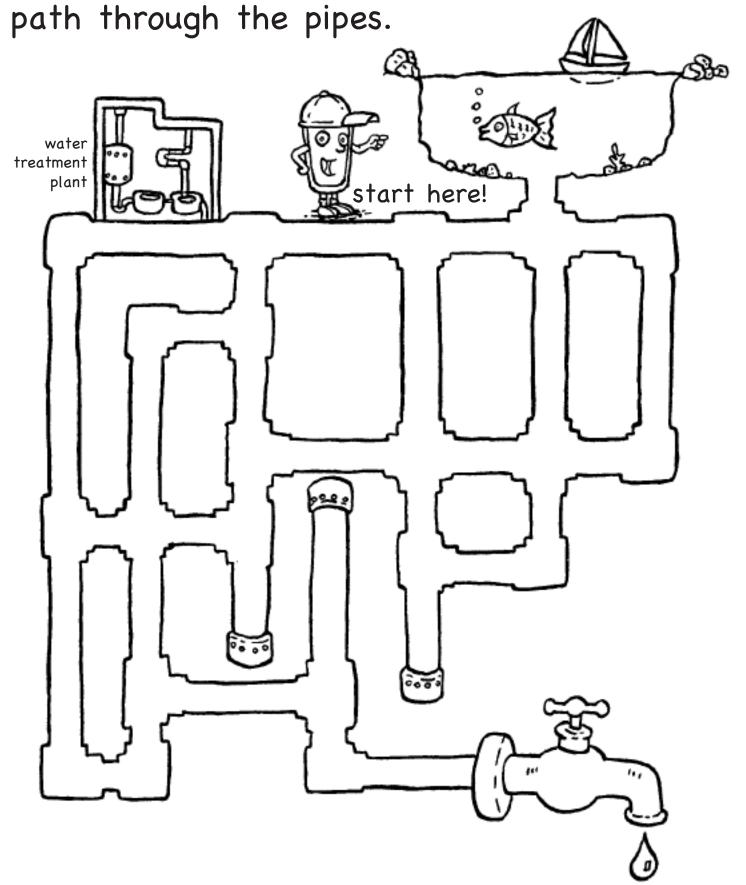

## Unscramble the letters:

Help the water find its way from the lake to your faucet by following the correct

Drinking water comes from lakes, rivers, streams, or under the ground (ground water).