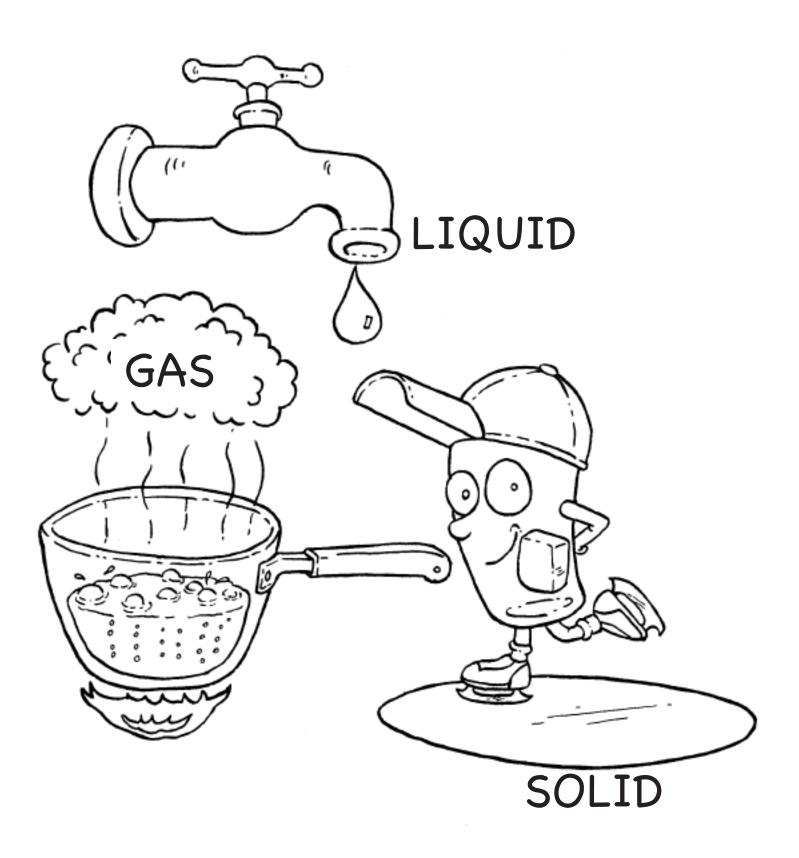

## Water comes in three different forms:

Water can get dirty, so before we can drink it, it must be clean. Water is cleaned at a Treatment Plant and then sent to our homes through pipes.

E R S B G A B F K E A D J O Q E X A W A U G W F Y C OE E I S R R E A MK N S R B 0 Z S K A E A